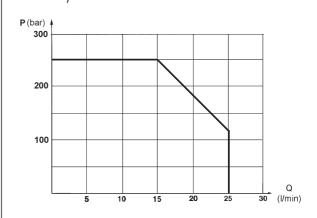

Typical  $\Delta$  p-Q curves for valves EVX-06-C5 in standard configuration, with mineral oil at 26cSt and 50°C.

Typical p-Q curves of operating limits for maximum hydraulic power transferred by valves EVX-06-C5