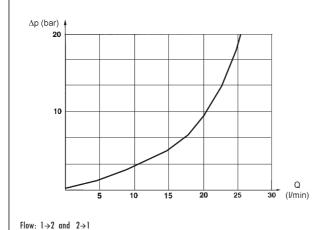

Typical  $\Delta$  p-Q curves for valves EVX-06-C5 in standard configuration, with mineral oil at 26cSt and 50°C.

Typical p-Q curves of operating limits for maximum hydraulic power transferred by valves EVX-06-C5