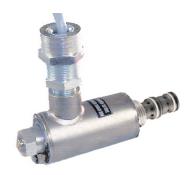

## HYDRAULIC SCREW-IN VALVES type EVX-06-D5

- Suitable for standard cavity M22
- Ex-proof solenoid operated poppet valve
- 3-way valve, zero drops
- Solenoids according to ATEX 94/9/CE
- ATEX code/class: CE 0722 / Ex II 2 G EEx d II C T5
- Certificate: CESI 03 ATEX 212 (on request)
- Maximum operating pressure: 250bar
- Maximum flow rate: 25 l/min
- 100% duty cycle
- Steel body, poppet in hardened and grinded steel
- Mass 1,45kg (coil included)