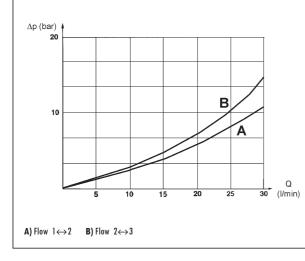

## **TYPICAL DIAGRAM**

Typical  $\Delta$  p-Q curves for valves EVX-06-D5 in standard configuration, with mineral oil at 26cSt and 50°C.

Typical p-Q curves of operating limits for maximum hydraulic power transferred by valves EVX-06-D5. Input voltage 10% less than nominal rate.