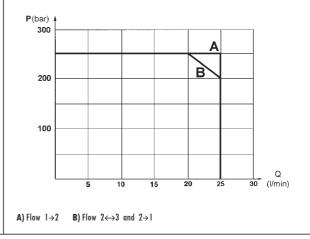

## **TYPICAL DIAGRAM**

Typical  $\Delta$  p-Q curves for valves EVX-06-D5 in standard configuration, with mineral oil at 26cSt and 50°C.

Typical p-Q curves of operating limits for maximum hydraulic power transferred by valves EVX-06-D5. Input voltage 10% less than nominal rate.