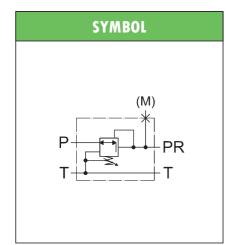

## HYDRAULIC COMPACT STACKABLE VALVES type AMF-RO PRESSURE REDUCING - DIRECT ACTING

- Hydraulic pressure reducing valves, direct acting.
- AMF / HDF interface, stackable assembly
- Adjustment by screw with locking unt
- Max nominal pressure: 250 barMax reduced pressure: 210 bar
- Max recommended flow: 20 l/min
- Mass: 0,50 kg
- Suitable for mineral oil according to ISO 18/16/14 filtration class or better. Recommended viscosity range: 10 to 60cSt

| ORDERING CODE  AMF - RO - P/6,3 |                                                                         |  |  |
|---------------------------------|-------------------------------------------------------------------------|--|--|
|                                 |                                                                         |  |  |
| RO                              | Direct operating pressure reducing                                      |  |  |
| P                               | Control on P, 3rd way on T line                                         |  |  |
| 6,3                             | Setting range: 6,3 = 16 to 63 bar 16 = 40 to 160 bar 20 = 50 to 210 bar |  |  |