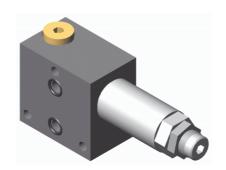

## HYDRAULIC COMPACT STACKABLE VALVES type AMF-RO PRESSURE REDUCING - DIRECT ACTING

- Hydraulic pressure reducing valves, direct acting.
- AMF / HDF interface, stackable assembly
- Adjustment by screw with locking unt
- Max nominal pressure: 250 barMax reduced pressure: 210 bar
- Max recommended flow: 20 l/min
- Mass: 0,50 kg
- Suitable for mineral oil according to ISO 18/16/14 filtration class or better. Recommended viscosity range: 10 to 60cSt