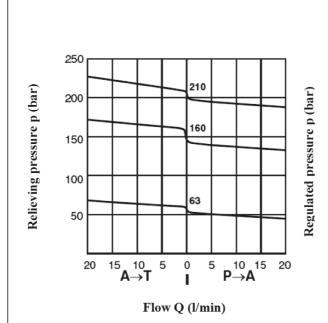

## **TYPICAL DIAGRAM**

Typical  $\Delta \mathbf{p}$ - $\mathbf{Q}$  regulation curves and  $\Delta \mathbf{p}$ - $\mathbf{Q}$  pressure drops for valves AMF-RO with mineral oil at 36cSt and 50°C