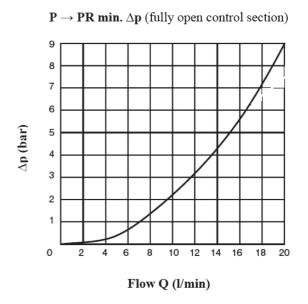

## **TYPICAL DIAGRAM**

Typical  $\Delta \mathbf{p}$ - $\mathbf{Q}$  regulation curves and  $\Delta \mathbf{p}$ - $\mathbf{Q}$  pressure drops for valves AMF-RO with mineral oil at 36cSt and 50°C