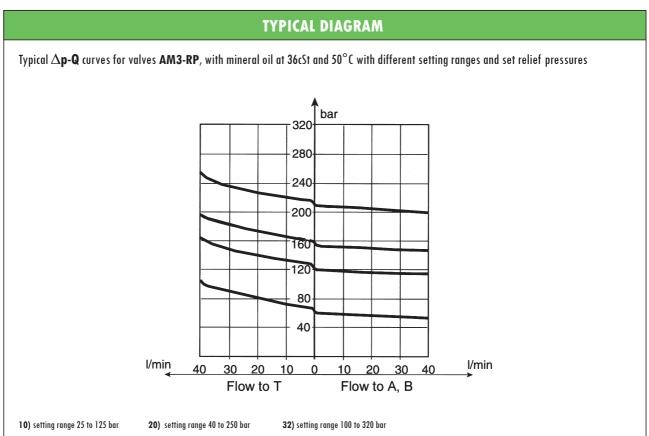

## ISO 03 HYDRAULIC STACKABLE VALVES type AM3-RP PRESSURE REDUCING — PILOT OPERATED

- Hydraulic pressure reducing valves, pilot operated
- ISO 03 interface, stackable assembly
- Adjustment by screw with locking nut
- Max nominal pressure: 320 bar
- Max reduced pressure: 210 bar
- Max recomm. flow: 40 l/min (controlled channels)
  - 60 I/min (free channels)
- Mass: 1,10 kg (1,45 kg with check valve)
- Suitable for mineral oil according to ISO 18/16/14 filtration class or better.