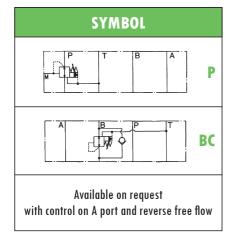

Recommended viscosity range: 10 to 60cSt

| ORDERING CODE      |                                                                                         |  |  |  |
|--------------------|-----------------------------------------------------------------------------------------|--|--|--|
| AM3 — RP — BC / 20 |                                                                                         |  |  |  |
| AM3                | ISO 03 stackable valve                                                                  |  |  |  |
| RP                 | Pilot operated pressure reducing valve                                                  |  |  |  |
| ВС                 | BC — Control on B port with reverse check valve P — Control on P with 3rd way on T line |  |  |  |
| 20                 | Setting range: 6,3 = 5 to 70 bar<br>20 = 10 to 210 bar                                  |  |  |  |