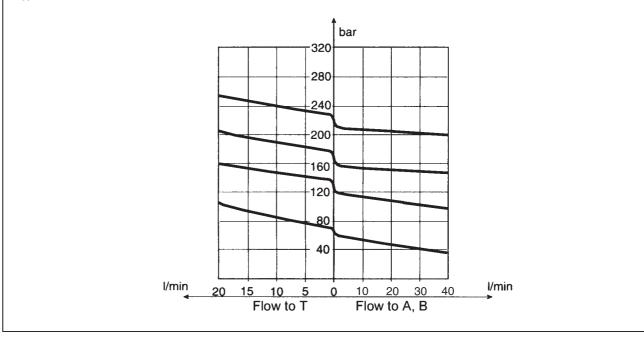

## **TYPICAL DIAGRAM**

Typical **P-Q** regulating curves for valves **AM3-RO**, with mineral oil at 36cSt and 50°C