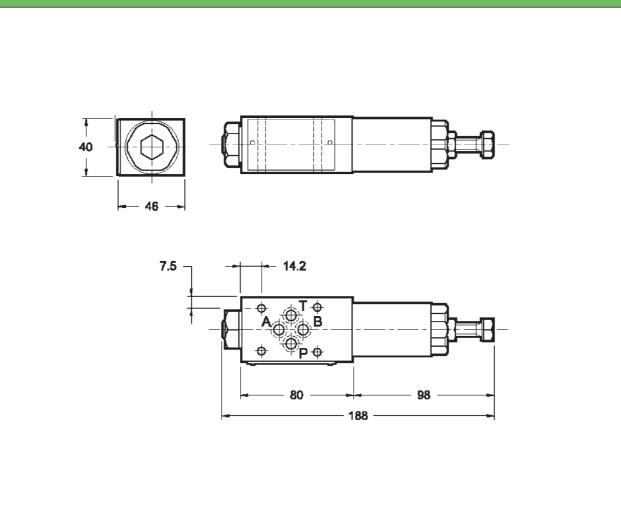

## **OVERALL DIMENSIONS**

Subject to technical and dimensional changes without notice

| TYPICAL SECTION                           |                  |   |                                    |  |  |  |
|-------------------------------------------|------------------|---|------------------------------------|--|--|--|
| 1                                         | Body             | 4 | Setting screw (CH 17 mm)           |  |  |  |
| 2                                         | Throttling spool | 5 | Plug with 1/4" pressure gauge port |  |  |  |
| 3                                         | Spring           | 6 | Locking nut                        |  |  |  |
| S P 3 P 4 P 4 P 4 P 4 P 4 P 4 P 4 P 4 P 4 |                  |   |                                    |  |  |  |