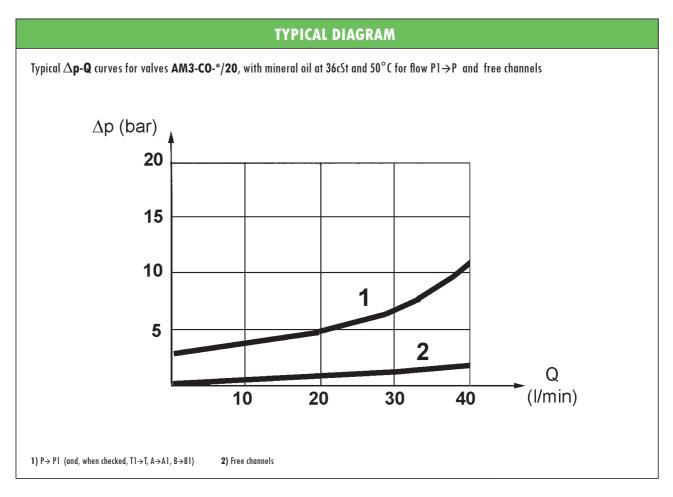

## ISO 03 HYDRAULIC STACKABLE CHECK VALVES type AM3-CO DIRECT ACTING

- Hydraulic check valves, direct acting
- ISO 03 interface, stackable assembly
- Max operating pressure: 320 bar
- Max recommended flow: 40 l/min
- Mass: 1,0 kg
- Suitable for mineral oil according to ISO 18/16/14 filtration class or better.
  Recommended viscosity range: 10 to 60cSt