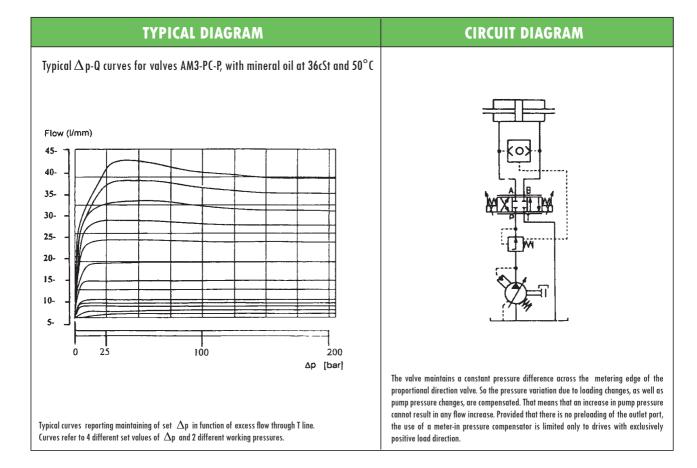

## ISO 03 HYDRAULIC STACKABLE VALVES type AM3-PC 2-WAY PRESSURE COMPENSATOR

- Direct acting 2-way pressure compensator
- ISO 03 interface, stackable assembly
- Max operating pressure : 320 bar
- Max recommended flow: 32 l/min
- Pressure compensator  $\Delta p$ : 10bar
- Mass: 1,1 kg
- Suitable for mineral oil according to ISO 18/16/14 filtration class or better.
   Recommended viscosity range: 10 to 60cSt

| SYMBOL                                                     |  |  |
|------------------------------------------------------------|--|--|
| P1 A1 B1 T1  P2 A2 B2 T2                                   |  |  |
| Available on request with single flow control on A or on B |  |  |