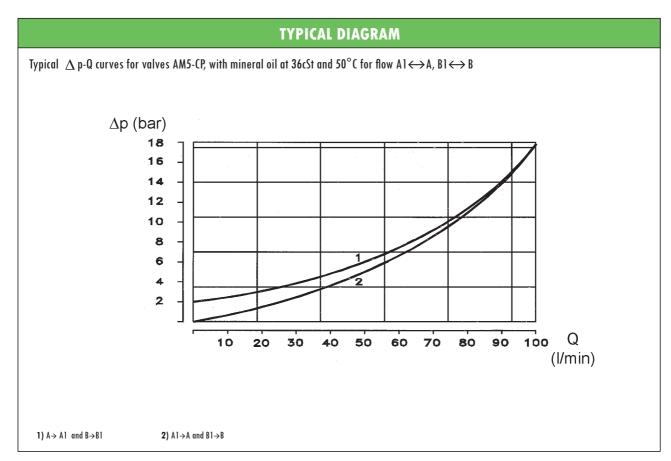

## ISO 05 HYDRAULIC STACKABLE CHECK VALVES type AM5-CP PILOT OPERATED

Hydraulic check valves pilot operated

■ ISO 05 interface, stackable assembly

■ Pilot ratio 1 : 5,6

Decompression feature

Max operating pressure: 320 barMax recommended flow: 100 l/min