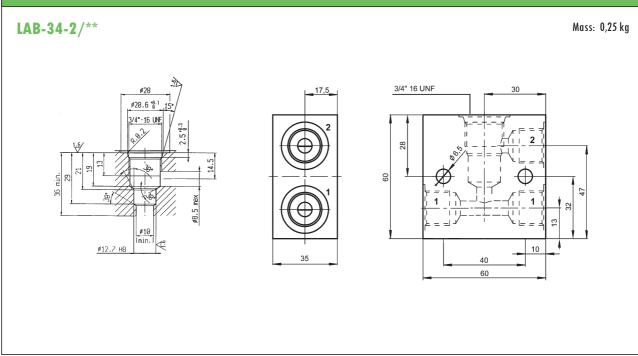

## **OVERALL DIMENSIONS**

Subject to technical and dimensional changes without notice

| ORDERING CODE |                                                                                                        |
|---------------|--------------------------------------------------------------------------------------------------------|
| LAB-34-2/38   |                                                                                                        |
| LAB           | Line assembly body                                                                                     |
| 34            | <b>34</b> : Cavity 3/4" — 16 UNF<br><b>78</b> : Cavity 7/8" — 14 UNF                                   |
| 2             | 2: 2-way valves   3: 3-way valves   4: 4-way valves                                                    |
| 38            | 14:   ports 1/4" BSP (LAB-34-2 only)     38:   ports 3/8" BSP     12:   ports 1/2" BSP (LAB-78-2 only) |