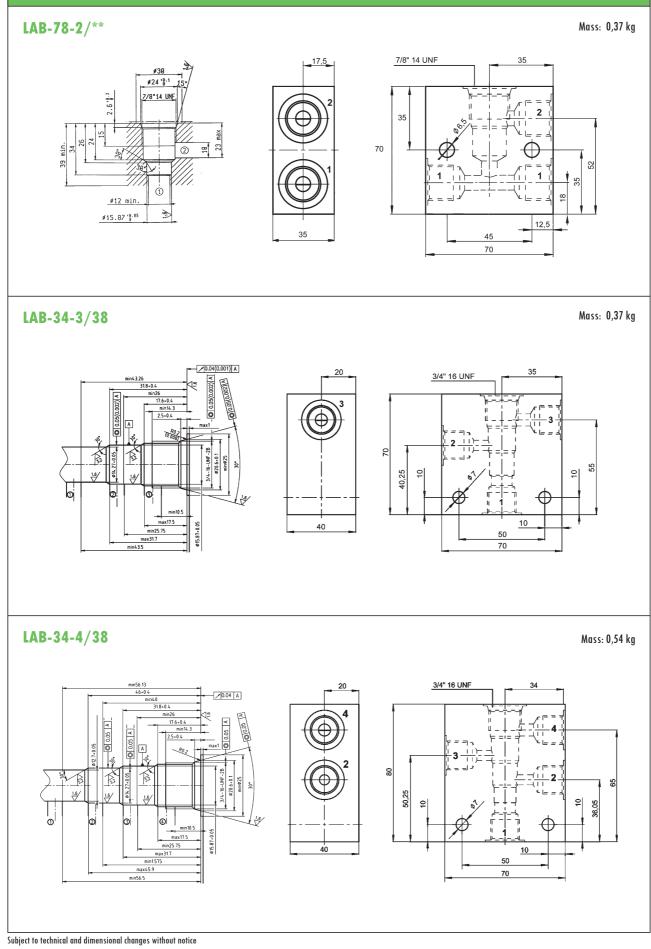

## **OVERALL DIMENSIONS**

| ORDERING CODE |                                                                                                        |
|---------------|--------------------------------------------------------------------------------------------------------|
| LAB-34-2/38   |                                                                                                        |
| LAB           | Line assembly body                                                                                     |
| 34            | <b>34</b> : Cavity 3/4" — 16 UNF<br><b>78</b> : Cavity 7/8" — 14 UNF                                   |
| 2             | 2: 2-way valves   3: 3-way valves   4: 4-way valves                                                    |
| 38            | 14:   ports 1/4" BSP (LAB-34-2 only)     38:   ports 3/8" BSP     12:   ports 1/2" BSP (LAB-78-2 only) |