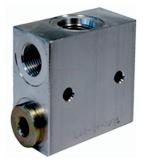

## LINE ASSEMBLY BODIES type LAB FOR SCREW-IN VALVES

- Suitable for standard 2-way, 3-way and 4-way screw-in cartridge valves
- Parallel assembly: all ports connected (only 2-way valves)
- Series assembly: one port n.1 plugged (only 2-way valves)
- Standard execution for 2-way valves with plug on port n.1
- Material: aluminium
- Maximum operating pressure: 350 bar
- Cavity according to UNF standards, BSP ports