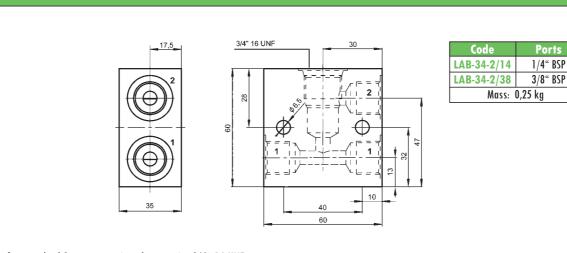

## LINE ASSEMBLY BODY

Suitable for standard 2-way screw-in valves, cavity 3/4" 16 UNF. Designed for in-line assembly, either parallel or in series one, LAB aluminium bodies are supplied with one service port (1) plugged.