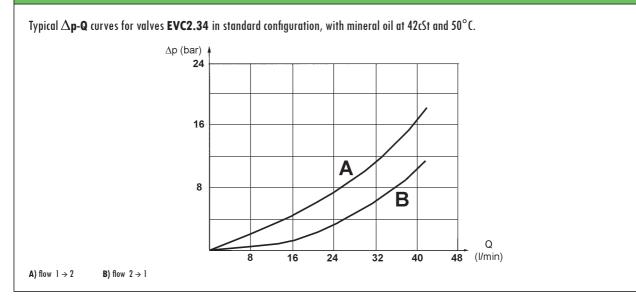

|
|        |    | 03            | 03: standard execution (see symbol)<br>04: manual override execution (see symbol) |

| COIL     | Ø13 / 18W — Plugs (not included) according to ISO 4400: see table AZ-100                                         |
|----------|------------------------------------------------------------------------------------------------------------------|
| C30-012C | 12V DC – 1,55A – 7,7 $\Omega$ at 20°C – 18,6W nominal power – Insulation class F                                 |
| C30-024C | <b>24V DC</b> – 0,8A – 31 $\Omega$ at 20°C – 19W nominal power – Insulation class F                              |
| C30-220R | <b>230V RAC</b> (rectifier plug needed) — 0,08A — 2500 $\Omega$ at 20°C — 16W nominal power — Insulation class F |

## TYPICAL DIAGRAM





## **OVERALL DIMENSIONS**



## LINE ASSEMBLY BODY



Suitable for standard 2-way screw-in valves, cavity 3/4" 16 UNF. Designed for in-line assembly, either parallel or in series one, LAB aluminium bodies are supplied with one service port (1) plugged.