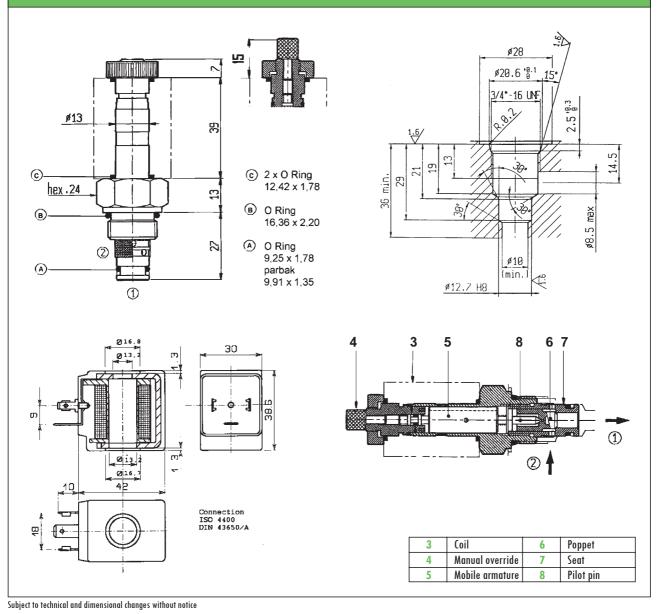

|    | 03            | 03: standard execution (see symbol)<br>04: manual override execution (see symbol) |

| COIL     | Ø13 / 18W — Plugs (not included) according to ISO 4400: see table AZ-100                                         |
|----------|------------------------------------------------------------------------------------------------------------------|
| C30-012C | 12V DC – 1,55A – 7,7 $\Omega$ at 20°C – 18,6W nominal power – Insulation class F                                 |
| C30-024C | <b>24V DC</b> – 0,8A – 31 $\Omega$ at 20°C – 19W nominal power – Insulation class F                              |
| C30-220R | <b>230V RAC</b> (rectifier plug needed) — 0,08A — 2500 $\Omega$ at 20°C — 16W nominal power — Insulation class F |

## TYPICAL DIAGRAM





## **OVERALL DIMENSIONS**



## LINE ASSEMBLY BODY



Suitable for standard 2-way screw-in valves, cavity 3/4" 16 UNF. Designed for in-line assembly, either parallel or in series one, LAB aluminium bodies are supplied with one service port (1) plugged.