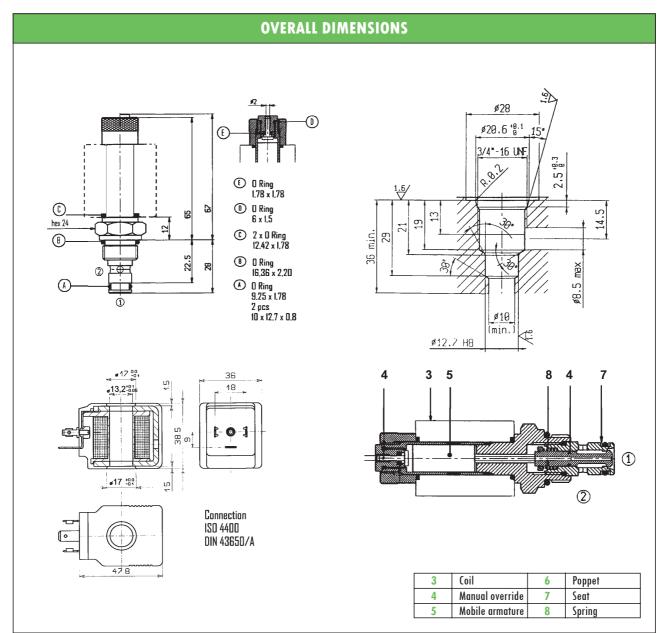

| COIL     | Ø13 / 22W — Plugs (not included) according to ISO 4400: see table AZ-100                                                   |  |
|----------|----------------------------------------------------------------------------------------------------------------------------|--|
| C36-012C | <b>12V DC</b> $-$ 1,9A $-$ 6,3 $\Omega$ at 20°C $-$ 22,8W nominal power $-$ Insulation class H                             |  |
| C36-024C | <b>24V DC</b> $-$ 0,95A $-$ 25,6 $\Omega$ at 20°C $-$ 22,5W nominal power $-$ Insulation class H                           |  |
| C36-220R | <b>230V RAC</b> (rectifier plug needed) $-$ 0,11A $-$ 1720 $\Omega$ at 20°C $-$ 22,3W nominal power $-$ Insulation class H |  |