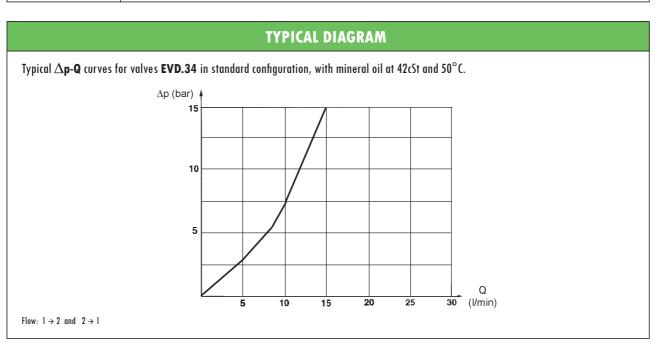

## HYDRAULIC SCREW-IN VALVES type EVD.34 N.C. 2-DIR. CONTROL — SOLENOID OPERATED

- Suitable for standard cavity 3/4" 16 UNF
- 2-way solenoid operated poppet valves
- Normally closed, bi-directional control
- Maximum operating pressure: 250 bar
- Nominal flow rate: 10 I/min
- Maximum flow rate: 16 l/min
- 100% duty cycle
- Steel body
- Poppet in hardened and grinded steel
- Mass 0,32 kg (coil included)