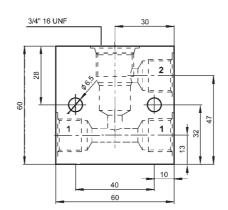

## LINE ASSEMBLY BODY

| Code          | Ports    |  |
|---------------|----------|--|
| LAB-34-2/14   | 1/4" BSP |  |
| LAB-34-2/38   | 3/8" BSP |  |
| Mass: 0.25 ka |          |  |

Suitable for standard 2-way screw-in valves, cavity 3/4" 16 UNF.

Designed for in-line assembly, either parallel or in series one, LAB aluminium bodies are supplied with one service port (1) plugged.