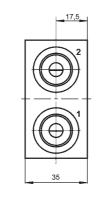

## LINE ASSEMBLY BODY

| Code          | Ports    |  |
|---------------|----------|--|
| LAB-34-2/14   | 1/4" BSP |  |
| LAB-34-2/38   | 3/8" BSP |  |
| Mass: 0.25 ka |          |  |

Suitable for standard 2-way screw-in valves, cavity 3/4" 16 UNF.

Designed for in-line assembly, either parallel or in series one, LAB aluminium bodies are supplied with one service port (1) plugged.