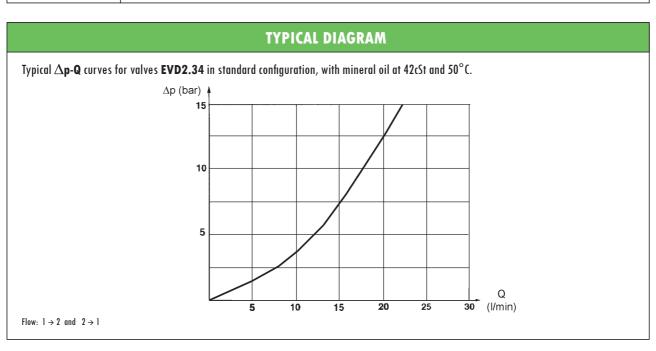

## HYDRAULIC SCREW-IN VALVES type EVD2.34 N.C. 2-DIR. CONTROL — SOLENOID OPERATED

- Suitable for standard cavity 3/4" 16 UNF
- 2-way solenoid operated poppet valves
- Normally closed, bi-directional control
- Maximum operating pressure: 250 bar
- Nominal flow rate: 16 l/min
- Maximum flow rate: 25 l/min
- 100% duty cycle
- Steel body
- Poppet in hardened and grinded steel
- Mass 0,32 kg (coil included)