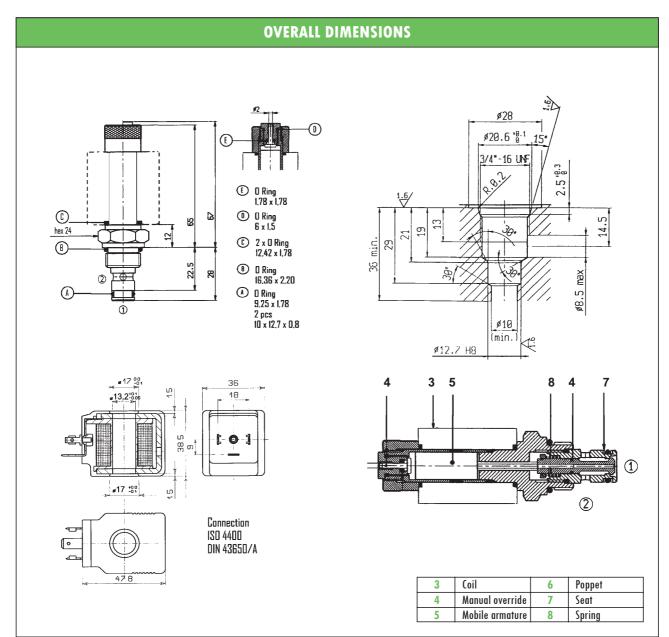

## HYDRAULIC SCREW-IN VALVES type EVD2.34 N.C. 2-DIR. CONTROL — SOLENOID OPERATED

- Suitable for standard cavity 3/4" 16 UNF
- 2-way solenoid operated poppet valves
- Normally closed, bi-directional control
- Maximum operating pressure: 250 bar
- Nominal flow rate: 16 l/min
- Maximum flow rate: 25 l/min
- 100% duty cycle
- Steel body
- Poppet in hardened and grinded steel
- Mass 0,32 kg (coil included)