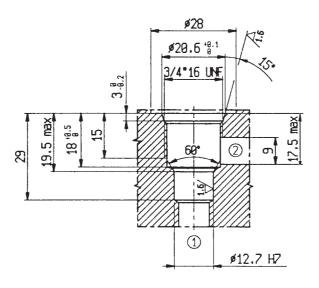

## **OVERALL DIMENSIONS**

Tightening torque 40-45Nm

Subject to technical and dimensional changes without notice