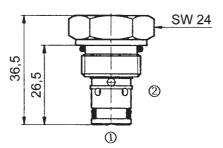

## **OVERALL DIMENSIONS**

Tightening torque 40-45Nm

Subject to technical and dimensional changes without notice