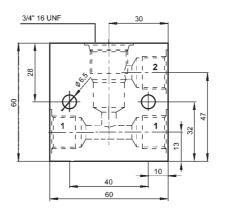

## **OVERALL DIMENSIONS**

Tightening torque 40-45Nm

Subject to technical and dimensional changes without notice