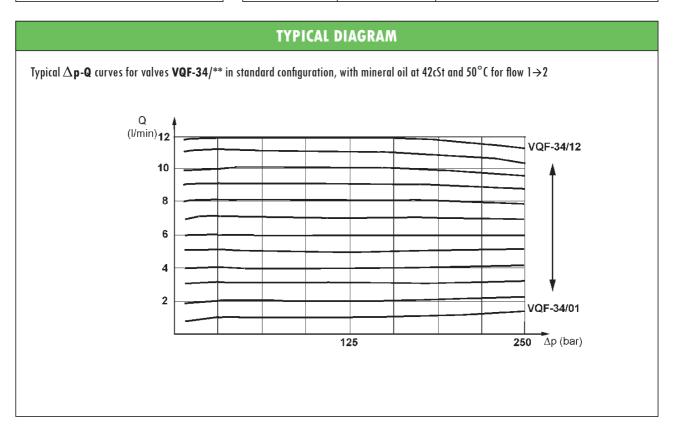

## HYDRAULIC SCREW-IN FLOW CONTROL VALVES type VQF PRESSURE COMPENSATED - FIXED FLOW RATE

- 2-way pressure compensated flow control valve
- Suitable for standard cavity 3/4" 16 UNF
- Not adjustable type: available in different fixed delivery rates (from 1 to 12 l/min accuracy: ±10% at 100 bar)
- Maximum operating pressure: 250 bar
- Reverse flow through the same regulating orifice, without pressure compensation
- Steel body
- Poppet in hardened and grinded steel